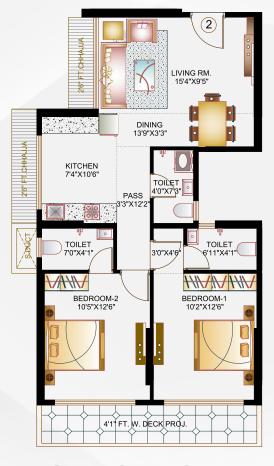

# 2 BHK

## 773 Sq ft RERA

191 Sq ft

77 Sq ft 30 Sq ft

142 Sq ft 131 Sq ft

40 Sq ft

29 Sq ft 29 Sq ft

18 Sq ft 86 Sq ft

Balcony