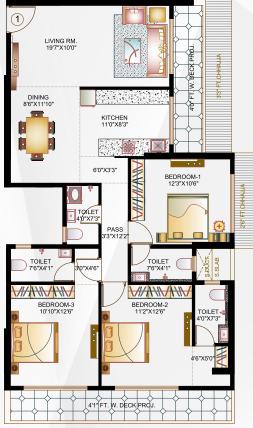

# 3 BHK

## 1225 Sq ft RERA

130 Sq ft

153 Sq ft 150 Sq ft

30 Sq ft 31 Sq ft

59 Sq ft 39 Sq ft 111 Sq ft