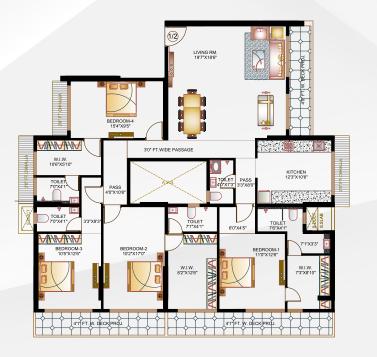

# 3 BHK

## 1225 Sq ft RERA

130 Sq ft

153 Sq ft 150 Sq ft

30 Sq ft 31 Sq ft

59 Sq ft 39 Sq ft 111 Sq ft

# BEDROOM-3 10'3"X16'9" WAN AND