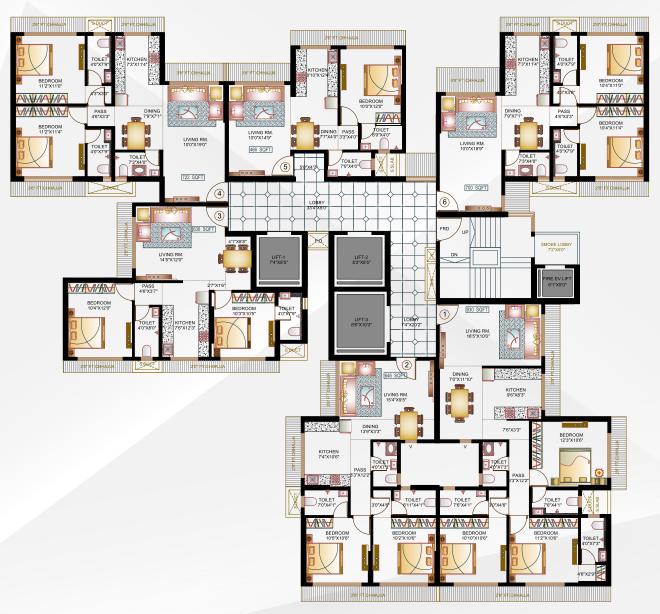

## M. G. Road

# 3 BHK

## 1225 Sq ft RERA

130 Sq ft

153 Sq ft 150 Sq ft

30 Sq ft 31 Sq ft

59 Sq ft 39 Sq ft 111 Sq ft