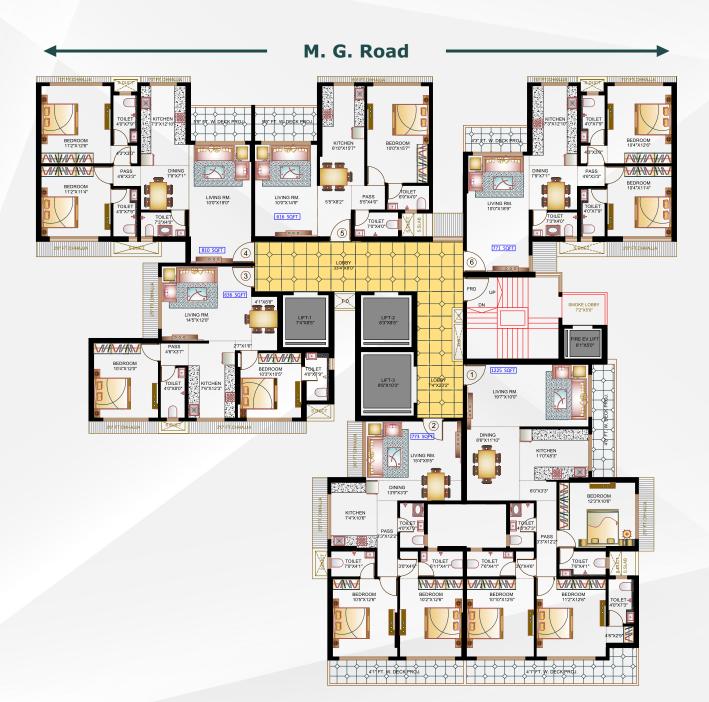

# Why should you prefer MAHAVIR MAJESTY?

Don't miss to observe these important benefits.

Floor to floor height 10'6"

All bedrooms attached with toilet

Surface parking

Elegant design of podium with two way ramp

Privacy between residential & commercial

Roof top garden

Residential lift up to terrace level

Garden on E deck in front of fitness center

Children's play area

Double height entrance lobby with elegant design

Brick wall masonry

Plaster on walls



## M. G. Road









# 3 BHK

## 1225 Sq ft RERA

















130 Sq ft

153 Sq ft 150 Sq ft







30 Sq ft 31 Sq ft





59 Sq ft 39 Sq ft 111 Sq ft

# BEDROOM-3 10'3"X16'9" WAN AND



# 3 BHK (Jodi Flat)

## 1434 Sq ft RERA











153 Sq ft















43 Sq ft 117 Sq ft 41 Sq ft

# 4 BHK (Jodi Flat)

## 2018 Sq ft RERA







364 Sq ft









164 Sq ft



162 Sq ft







137 Sq ft 118 Sq ft







129 Sq ft 74 Sq ft

269 Sq ft

# **2 BHK**

## 636 Sq ft RERA









210 Sq ft 92 Sq ft

33 Sq ft







108 Sq ft

125 Sq ft 20 Sq ft



32 Sq ft

16 Sq ft

# 2 BHK

## 646 Sq ft RERA









191 Sq ft 77 Sq ft

30 Sq ft















29 Sq ft 29 Sq ft

19 Sq ft

# 2 BHK

## 773 Sq ft RERA









191 Sq ft

77 Sq ft 30 Sq ft







142 Sq ft 131 Sq ft

40 Sq ft







29 Sq ft 29 Sq ft

1