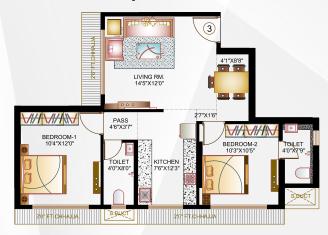

# 2 BHK

## 646 Sq ft RERA

191 Sq ft 77 Sq ft

30 Sq ft

29 Sq ft 29 Sq ft

19 Sq ft