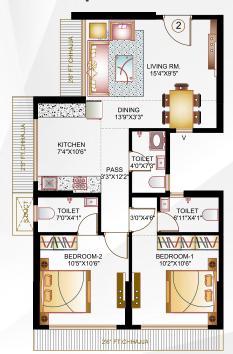

# **2 BHK**

## 636 Sq ft RERA

210 Sq ft 92 Sq ft

33 Sq ft

108 Sq ft

125 Sq ft 20 Sq ft

32 Sq ft

16 Sq ft